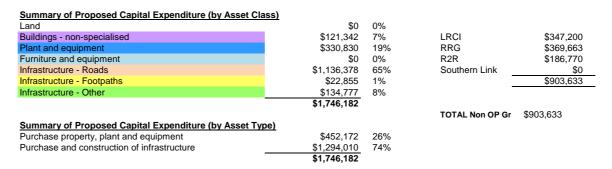

## (a) Acquisition of Assets

The following assets are budgeted to be acquired during the year.

|                               | 2024/25<br>Budget total | 2023/24<br>Actual total | 2023/24<br>Budget total |
|-------------------------------|-------------------------|-------------------------|-------------------------|
| Asset class                   | \$                      | \$                      | \$                      |
| Property, Plant and Equipment |                         |                         |                         |
| Buildings - non-specialised   | 121,342                 | 119,846                 | 132,669                 |
| Furniture and equipment       | 0                       | 21,994                  | 49,500                  |
| Plant and equipment           | 330,830                 | 441,382                 | 380,650                 |
|                               | 452,172                 | 583,222                 | 562,819                 |
| <u>Infrastructure</u>         |                         |                         |                         |
| Infrastructure - roads        | 1,136,378               | 1,044,040               | 985,475                 |
| Infrastructure - footpaths    | 22,855                  | 23,438                  | 20,000                  |
| Other infrastructure other    | 134,777                 | 18,861                  | 132,450                 |
|                               | 1,294,010               | 1,086,339               | 1,137,925               |
| Total acquisitions            | 1,746,182               | 1,669,561               | 1,700,744               |

## 6. BUDGET CAPEX 2024-25 SUPPORTING SCHEDULE - PROPOSED CAPITAL EXPENDITURE

| Asset Class                 | Program                     | Project Manager | Project Location GL Account | Job Number | Project Description                                     | FY24/25 Proposed<br>Budget | Reserves  | Non- Operating<br>Grant Funding | Grants funds received in FY24 Proceeds on Sale | Own Sources | Reserve Fund / Comment |
|-----------------------------|-----------------------------|-----------------|-----------------------------|------------|---------------------------------------------------------|----------------------------|-----------|---------------------------------|------------------------------------------------|-------------|------------------------|
| Buildings - non-specialised | Recreation & Culture        |                 |                             |            | Donnan Park Mens Public Toilets (retiling and plumbing) | \$50,000                   | \$0       |                                 |                                                | \$50,000    |                        |
| Buildings - non-specialised | Education & Welfare         |                 |                             |            | Outdoor Lighting at Tamma Village                       | \$30,100                   |           |                                 |                                                | \$30,100    |                        |
| Buildings - non-specialised | Housing                     |                 |                             |            | Painting and Carpets CEO House                          | \$25,000                   |           |                                 |                                                | \$25,000    |                        |
| Buildings - non-specialised | Education & Welfare         |                 |                             |            | Replace fence Tamma Village                             | \$16,242                   |           |                                 |                                                | \$16,242    |                        |
| Infrastructure - Roads      | Transport                   | MWS             | Roads                       |            | RRG Tammin York Rd SLK 9.00 - SLK 10.24                 | \$390,501                  |           | \$217,764                       |                                                | \$172,737   | Regional Road Group    |
| Infrastructure - Roads      | Transport                   | MWS             | Roads                       | KEP003     | RRG Bungulla North Road Rd final seal                   | \$151,899                  |           | \$151,899                       |                                                | \$0         | Regional Road Group    |
| Infrastructure - Roads      | Transport                   | MWS             | Roads                       | DPB6       | Quartermaine Road floodway work                         | \$54,640                   |           |                                 |                                                | \$54,640    |                        |
| Infrastructure - Roads      | Transport                   | MWS             | Roads                       | DPB7       | Yorkrakine East Rd floodway                             | \$48,000                   |           |                                 |                                                | \$48,000    |                        |
| Infrastructure - Roads      | Transport                   | MWS             | Roads                       | C011       | Resheet South Tammin Road                               | \$186,770                  |           | \$186,770                       |                                                |             | R2R                    |
| Infrastructure - Roads      | Transport                   | MWS             | Roads                       | C0057      | Urban Reseals                                           | \$123,468                  |           | \$123,468                       |                                                |             | LRCI                   |
| Infrastructure - Roads      | Transport                   | MWS             | Roads                       | PAVILL     | Rural Reseals                                           | \$181,100                  |           | \$168,955                       |                                                | \$12,145    | LRCI                   |
| Plant and equipment         | Other property and services |                 |                             |            | CEO Vehicle 1 TN                                        | \$65,600                   | \$1,600   |                                 | \$64,000                                       | \$0         |                        |
| Plant and equipment         | Other property and services | s MWS           |                             |            | Manager of Finance & Admin Vehicle 2 TN                 | \$43,330                   | \$18,330  |                                 | \$25,000                                       | \$0         |                        |
| Plant and equipment         | Other property and services | s MWS           |                             |            | Works Manager Vehicle TN 1                              | \$59,850                   | \$2,350   |                                 | \$57,500                                       | \$0         |                        |
| Plant and equipment         | Other property and services | s MWS           |                             |            | Tractor / Loader TN 848                                 | \$110,000                  | \$85,000  |                                 | \$25,000                                       | \$0         |                        |
| Plant and equipment         | Other property and services | s MWS           |                             |            | Heavy Duty Slasher                                      | \$20,000                   | \$20,000  |                                 | \$0                                            | \$0         |                        |
| Plant and equipment         | Recreation & Culture        |                 |                             |            | Electronic Scoreboard                                   | \$15,000                   |           |                                 |                                                | \$15,000    |                        |
| Plant and equipment         | Other property and services |                 |                             |            | Water Guerney                                           | \$10,450                   | \$0       |                                 | \$0                                            | \$10,450    |                        |
| Plant and equipment         | Other property and services |                 |                             |            | Outdoor Pump                                            | \$6,600                    |           |                                 |                                                | \$6,600     |                        |
| Infrastructure - Footpaths  | Transport                   | MWS             | Townsite                    |            | Footpath renewal                                        | \$22,855                   |           |                                 | ·                                              | \$22,855    |                        |
| Infrastructure - Other      | Transport                   | MWS             | Other infrastructure        | C0006      | Floodway Extension Chappell Wheeldon Road               | \$32,352                   |           | \$32,352                        | ·                                              | \$0         | LRCI                   |
| Infrastructure - Other      | Recreation & Culture        |                 | ·                           |            | Lighting upgrade at Donnan Park                         | \$80,000                   |           |                                 | ·                                              | \$80,000    |                        |
| Infrastructure - Other      | Transport                   | MWS             | Other infrastructure        | C0008      | Chappell Wheeldon Culvert and End Structures            | \$22,425                   |           | \$22,425                        |                                                | Ψ           | LRCI                   |
|                             |                             |                 |                             |            |                                                         | \$1,746,182                | \$127,280 | \$903,633                       | \$0 \$171,500                                  | \$543,769   |                        |
|                             |                             |                 |                             |            |                                                         |                            |           |                                 |                                                |             |                        |