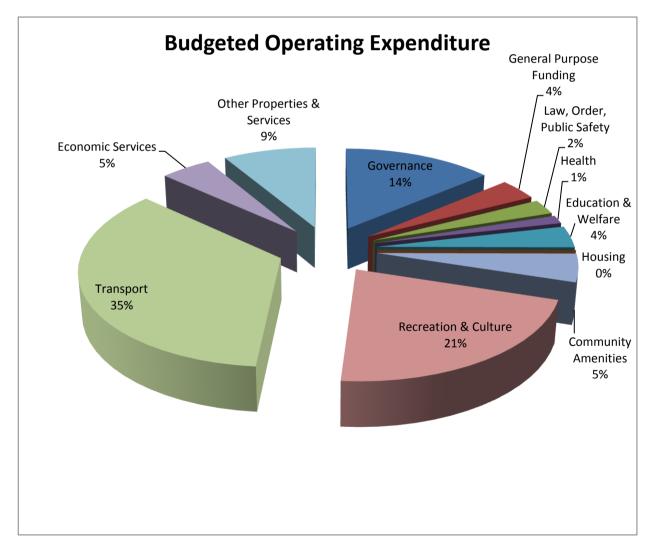

#### Operating expenditure

| Expenditure Types           | Budget<br>2013/14 |
|-----------------------------|-------------------|
| Governance                  | 393,750           |
| General Purpose Funding     | 102,310           |
| Law, Order, Public Safety   | 72,710            |
| Health                      | 39,770            |
| Education & Welfare         | 104,040           |
| Housing                     | 0                 |
| Community Amenities         | 135,051           |
| Recreation & Culture        | 609730            |
| Transport                   | 1,003,900         |
| Economic Services           | 133793            |
| Other Properties & Services | 244827            |
| Total operating expenditure | 2,839,881         |