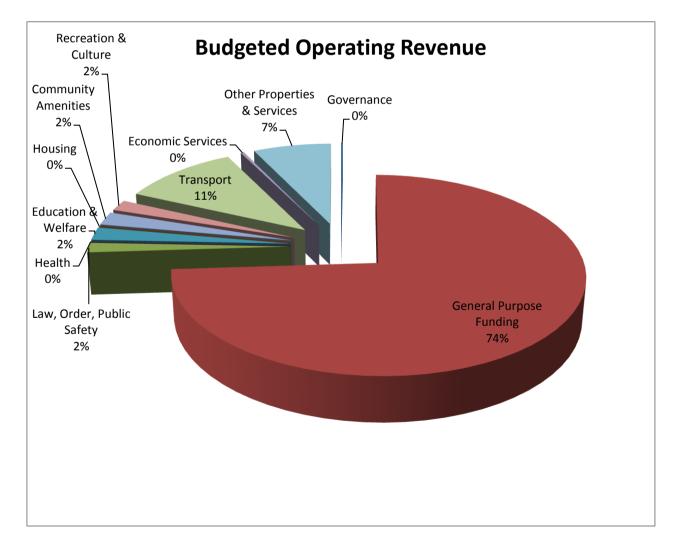

#### **Budgeted Operating revenue**

| Revenue Types               | Budget<br>2013/14 |
|-----------------------------|-------------------|
| Governance                  | 6,009             |
| General Purpose Funding     | 2,543,504         |
| Law, Order, Public Safety   | 55,300            |
| Health                      | 830               |
| Education & Welfare         | 74,018            |
| Housing                     | 0                 |
| Community Amenities         | 76,265            |
| Recreation & Culture        | 63,042            |
| Transport                   | 368050            |
| Economic Services           | 10,823            |
| Other Properties & Services | 246,628           |
| Total operating revenue     | 3,444,469         |